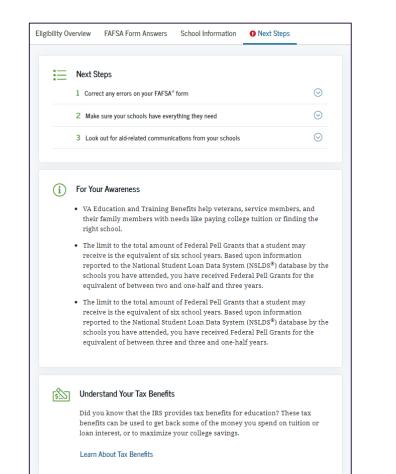

| \$11,622                    | \$4,060             |  |
| Suny at Purchase                                                                                                                                         | 65.93%             | 78.57%              | 22.95%        | 2.9%         | \$21,067                    | \$14,327            |  |
| 4                                                                                                                                                        |                    |                     |               |              |                             | Þ                   |  |

Federal StudentAid

70

## Next Steps

- Comments displayed based on student's FAFSA
- Some may require student to make a correction or send documentation to schools



# What Happens After You Submit the FAFSA

- Colleges and the state receive the data electronically
- Colleges may request additional documentation or additional information through a process called Verification
  - You must comply with Verification to receive federal financial aid
- Colleges send out financial aid offers (typically Mar-April)

## National and Community Resources



- Free assistance completing the FAFSA
- Events Oct-Feb
- More information at FAFSADay.org



**Educational Opportunity Centers** 

73

- Free financial aid help
- MassEdCO.org



01

Register for other MEFA webinars at mefa.org/webinars Get an FSA ID for the student and parent(s)

02

Research deadlines and required applications

03

 Schools may require applications in addition to the FAFSA 04

Complete the