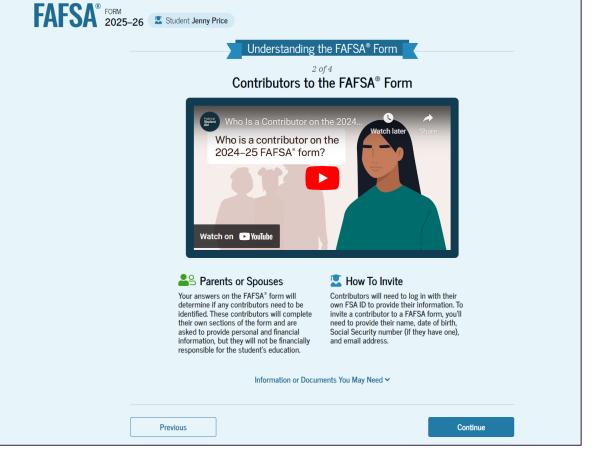

#### Defining Contributors

- Explains concept of contributor
- How to invite contributors
- Information you may need to complete the FAFSA