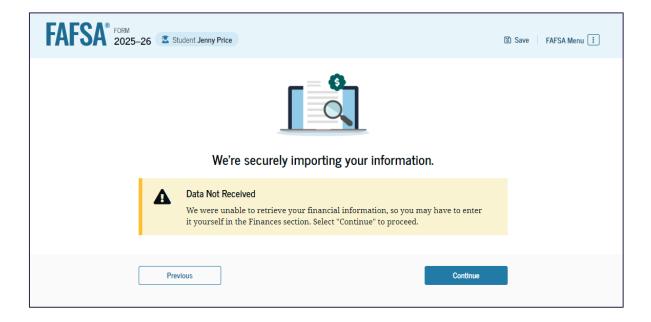

# A screen will show when IRS information is being imported to the FAFSA

## No Tax Data Found

20

Non-tax filers will receive a (correct) message that no IRS tax data was found