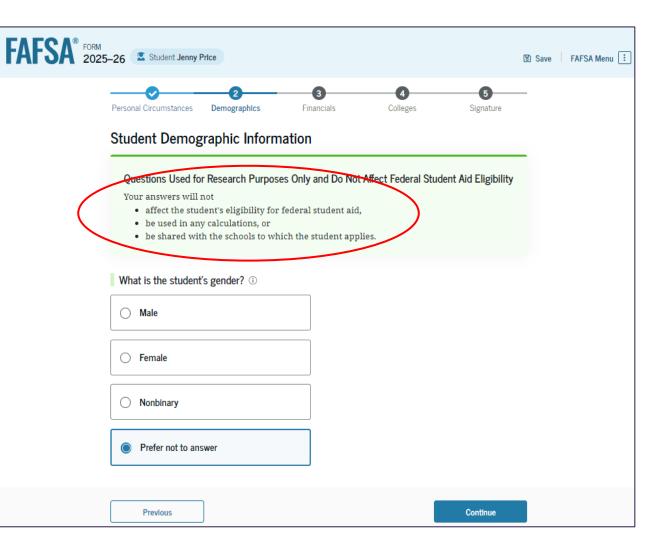

# Student Demographics: Gender

- Optional question
- Does not affect aid eligibility
- Is not shared with colleges
- Can select Prefer not to answer

Federal Student Aid