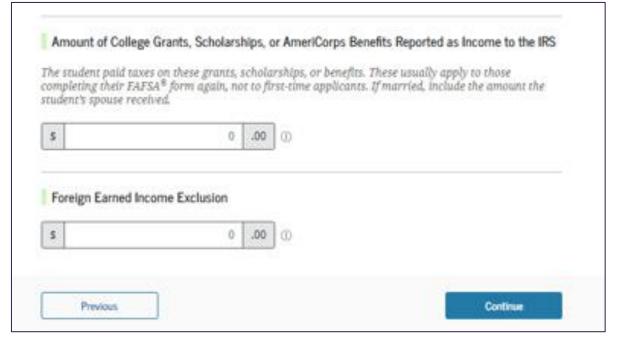

## Student Tax Return Info

- Questions about the 2023 federal tax return
- Any grant, scholarship, or AmeriCorps benefit reported as income to IRS
- Any foreign earned income exclusion
- All other tax return data will be pulled in automatically