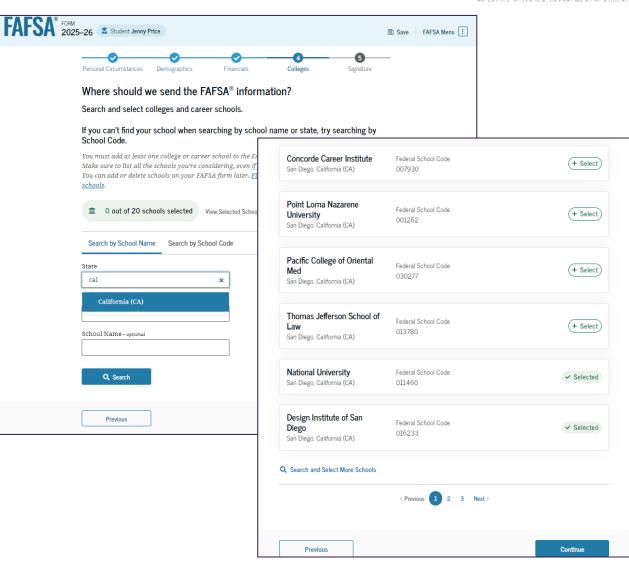

## College Search

- Select up to 20 schools
- Search by entering a state, city, and/or school name

Federal Student Aid

## Selected Colleges