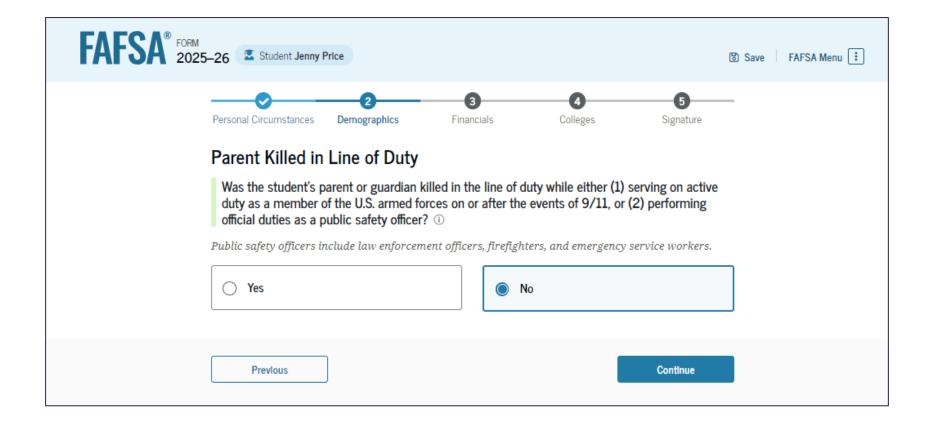

|                       |
| Previous Continue                                                                                                                                                                                                                                                                                                                                                                         |                       |

MEFA Massachusetts Educational Financing Authority and MEFA are registered service marks of the Massachusetts Educational Financing Authority. © 2024 MEFA. ALL RIGHTS RESERVED.

#### Parent Killed in Line of Duty



# Student High School Completion Status

| FAFSA <sup>®</sup> FORM 2025–26 Student Jenny Price                                                                               | 🕃 Save 🛛 FAFSA Menu 🗄 |
|-----------------------------------------------------------------------------------------------------------------------------------|-----------------------|
| Personal Circumstances     Demographics     Financials     Colleges     Signature                                                 | —                     |
| Student High School Completion Status<br>What will the student's high school completion status be at the beginning of the 2025–26 |                       |
| school year? ()