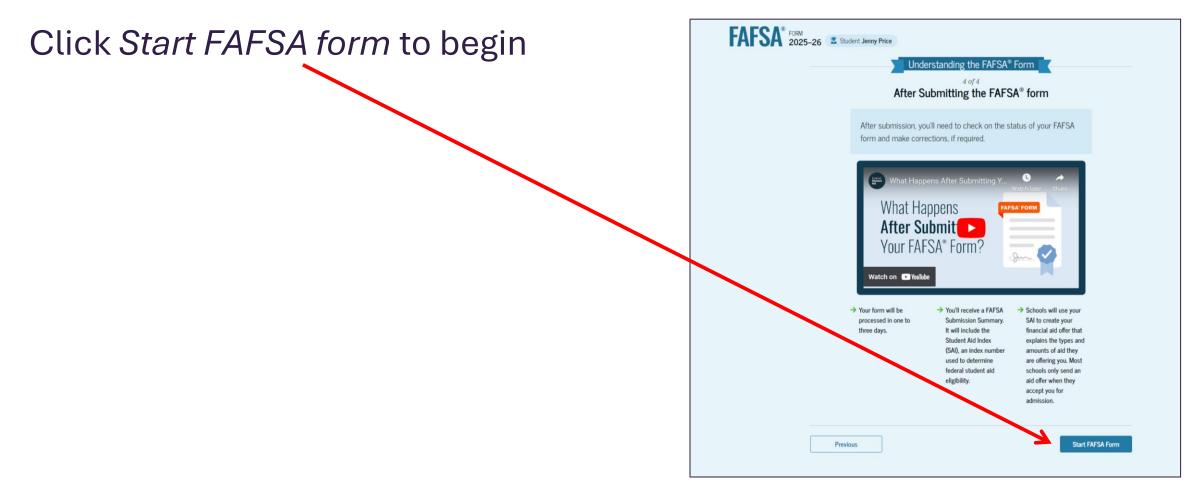

|
| FAFSA DOZ5-26 2 Star<br>Provide                      | <text><section-header><text><text><text></text></text></text></section-header></text>      | ontinue                                          |     |
| Help Center   Contact Us   Site Feedback             | About Us Announcements                                                                     | Data Center Resources Forms Library              |     |
| An OFFICE of the U.S. DEPARTMENT of EDUCATION        | gov ( votegov ) edgov                                                                      |                                                  | (Ca |

#### Defining Contributors

- Explains concept of contributor
- How to invite contributors
- Information you may need to complete the FAFSA





### **Explaining Consent**





#### Student Identity Info

- Student info from the FSA ID for review
- Any changes to info must be made under Account Settings on StudentAid.gov

| Student Identity Information                                                                            |  |
|---------------------------------------------------------------------------------------------------------|--|
| Review the information below and verify that it's correct before moving forward.                        |  |
| Name                                                                                                    |  |
| Jenny E Price                                                                                           |  |
| Date of Birth<br>12/20/2005