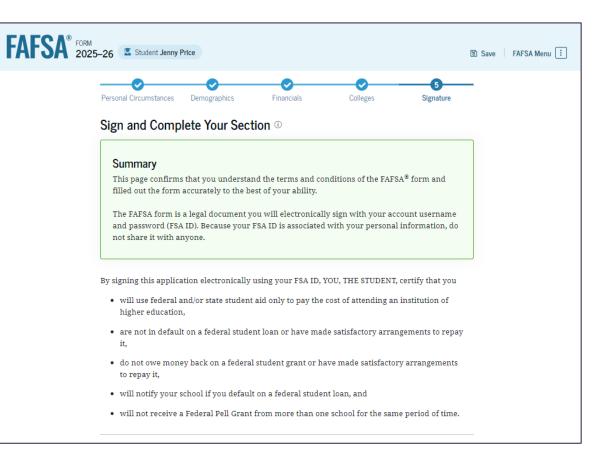

| iers   |            | $\odot$     |  |
| Section 1 Demographics                                                                                                                                                                    |        |            | $\odot$     |  |
| Section 2<br>Financials                                                                                                                                                                   |        |            | $\odot$     |  |

## **Student Signature**

- Student agrees to terms and conditions and can submit the student section
- The FAFSA is not considered complete nor processed until all sections are sent



## **Student Section Complete**

- Lists next steps and how to track FAFSA status
- Reminds student all contributors must complete and sign their sections
- Shows status of contributors' sections



MEFA Massachusetts Educational Financing Authority and MEFA are registered service marks of the Massachusetts Educational Financing Authority. © 2024 MEFA. ALL RIGHTS RESERVED.

## Parent Email Invitation

- Parent will get email invitation to do FAFSA
- Parent clicks Log In to get to FAFSA login
- Text stresses completing the FAFSA does not make the parent financially responsible
- Parent can start the FAFSA before the student; will review that process at the end



Federal Student Aid

## Parent Login Page

47

- Parent enters FSA ID
- If parent does not yet have an FSA ID, parent should cl