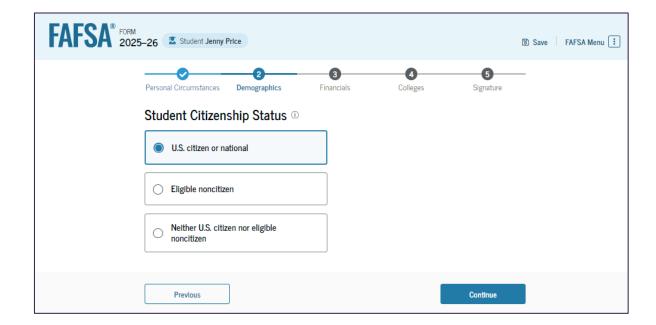

# Student Citizenship Status

Who is eligible for federal student aid?

- U.S. citizens
- Eligible non-citizens, including:
  - U.S. Nationals
  - Permanent Residents
  - Carriers of Arrival-Departure Records (I-94)
  - Holders (student or parent) of a T-visa
  - "Battered immigrant-qualified aliens"
  - Citizens of the Federated States of Micronesia, the Republic of the Marshall Islands, and the Republic of Palau

Citizenship status will be verified by:

- The Social Security Administration (citizens)
- The Department of Homeland Security (eligible noncitizens)