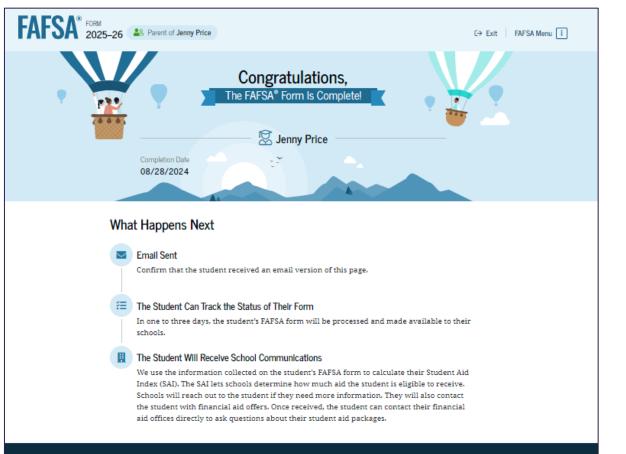

|                                                                                                                                                                                                                                                                               |                                                  |



## **FAFSA** Confirmation

- If parent completed the last required section, the FAFSA will be submitted for processing
- Page provides info on tracking the FAFSA and next steps
- Student will receive an email with detailed confirmation info



Track and Manage the Student's FAFSA® Form

## Parent Starting the FAFSA First

If parent wants to start FAFSA before the student, clicks *Start New Form* on FAFSA homepage fafsa.gov

|                                                                                                                                                                                                                                                                                                                                                                           | 🛍 An official website of the United States government. Help Center Submit a Complaint English   Español |                          |           |           |  |  |  |
|---------------------------------------------------------------------------------