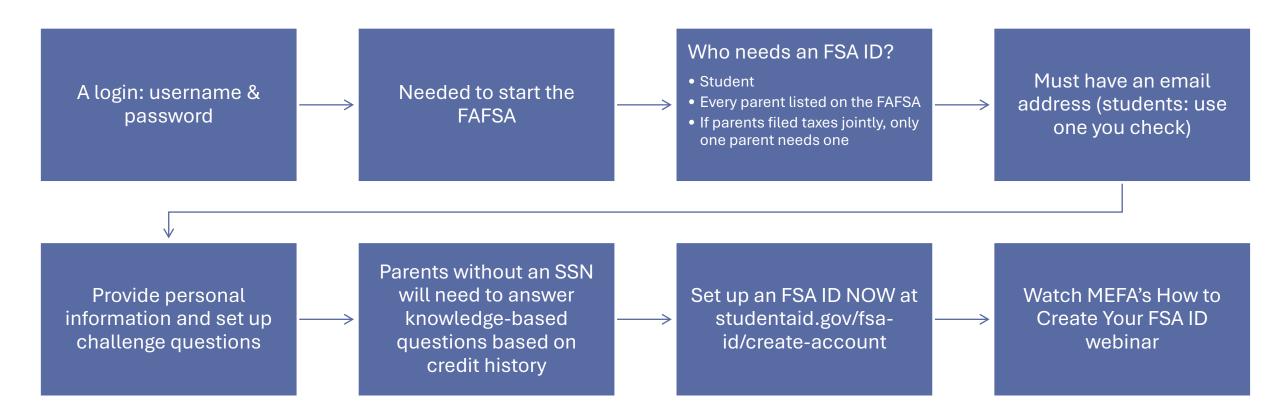

#### Items & Info Needed to Complete the FAFSA

#### Student and parent(s)

- Social Security number
- Date of birth
- Current bank statements
- Current business, farm, and investment records

#### Certain families may need

• 2023 federal income tax return for student and/or parent