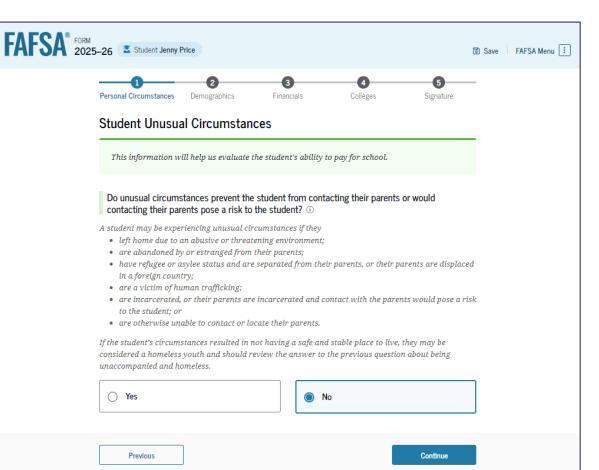

## Unusual Circumstances

- The student is asked if unusual circumstances prevent them from contacting their parent(s).
- Answering yes will allow them to submit the FAFSA without parent information as a Provisional Independent Student
- Colleges will follow up if they require more information or documentation