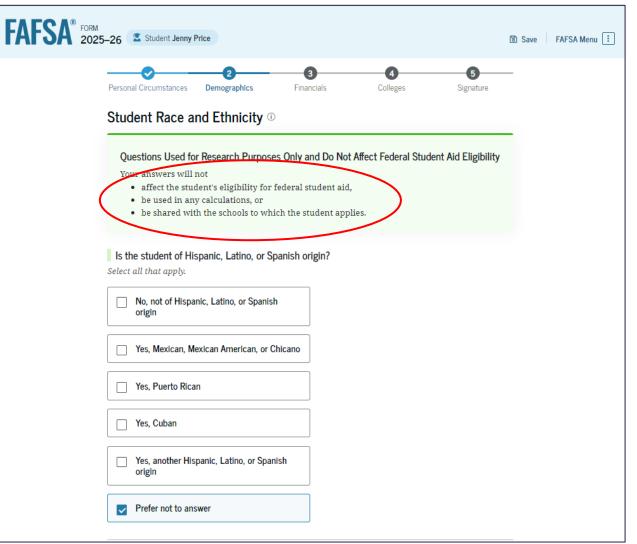

# **Student Race and Ethnicity**

- Optional question
- Does not affect aid eligibility
- Is not shared with colleges
- Can select Prefer not to answer

Federal Student Aid