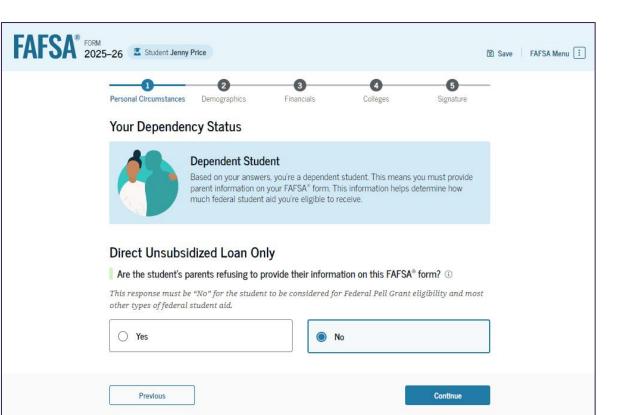

#### **Dependency Status**

- Student will be told if considered a dependent student
- Option to apply for Federal Unsubsidized Loan only if parents are unwilling to provide information
  - If the student selects Yes, a pop-up appears to warn them about missing out on other potential federal student aid