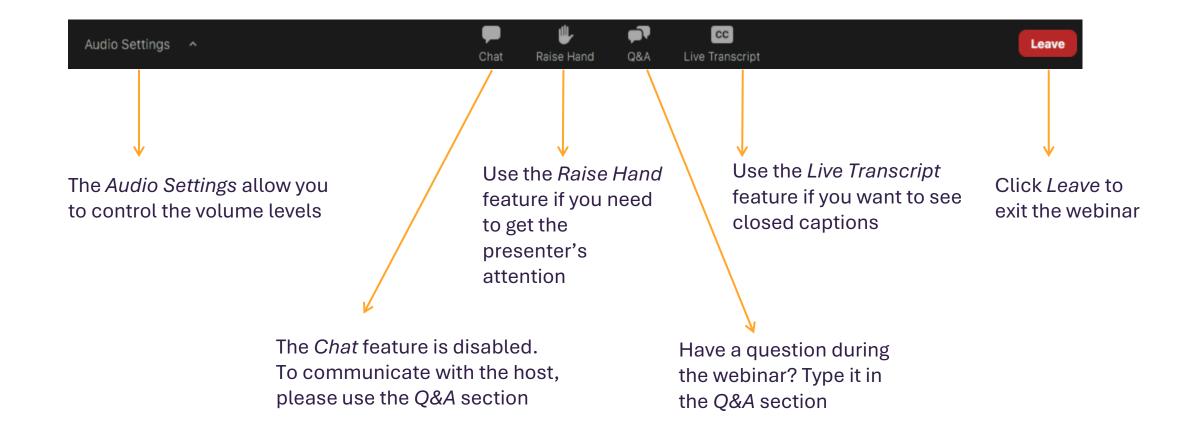

# Understanding the FAFSA®



MEFA Massachusetts Educational Financing Authority and MEFA are registered service marks of the Massachusetts Educational Financing Authority. © 2024 MEFA. ALL RIGHTS RESERVED.

#### How to Participate



### About MEFA

State authority created by the Commonwealth of Massachusetts in 1982, helping families plan, save, and pay for college



MEFA Massachusetts Educational Financing Authority and MEFA are registered service marks of the Massachusetts Educational Financing Authority. © 2024 MEFA. ALL RIGHTS RESERVED.

#### About the FAFSA

- Free Application for Federal Student Aid
- <u>FREE</u> form at <u>fafsa.gov</u>
- Required by all colleges/universities for federal & state (& some institutional) aid
- Must be completed each year (one for every child in college)
- May have other financial aid applications required

### Completing the FAFSA

- Contributor: Anyone who needs to provide information
- Each contributor has a section for that person to complete
- All income questions will pull