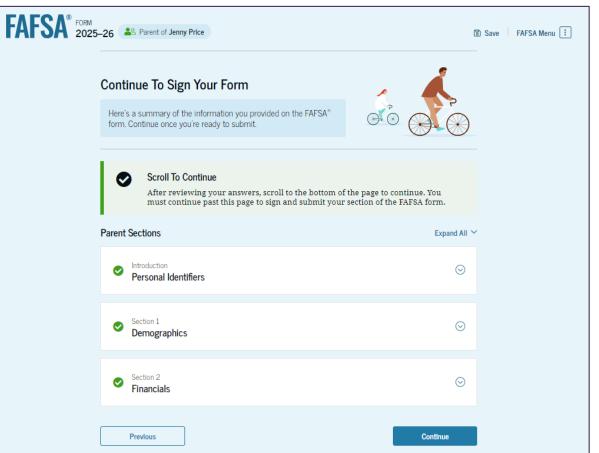

### Completing the FAFSA

- Contributor: Anyone who needs to provide information
- Each contributor has a section for that person to complete
- All income questions will pull answers from your federal tax return with your consent
- You must provide consent to pull your tax data for the student to receive federal financial aid
- Online skip logic removes questions not applicable
- Must answer all questions in order
- Tip: If an answer is zero or the question does not apply, enter 0
- Incomplete FAFSAs are deleted after 45 days; reminders are sent every 7 days