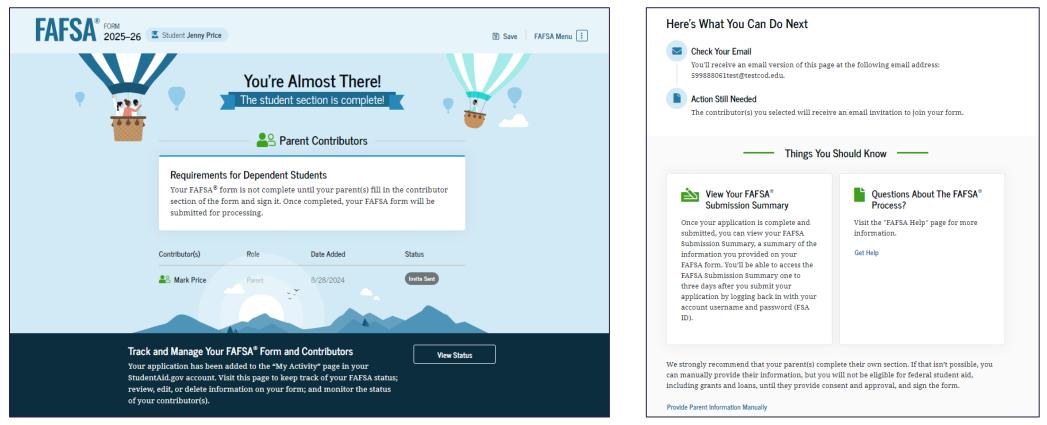

|        |            | $\odot$     |  |
| Section 2<br>Financials                                                                                                                                                                   |        |            | $\odot$     |  |

## **Student Signature**

- Student agrees to terms and conditions and can submit the student section
- The FAFSA is not considered complete nor processed until all sections are sent



## **Student Section Complete**

- Lists next steps and how to track FAFSA status
- Reminds student all contributors must complete and sign their sections
- Shows status of contributors' sections



MEFA Massachusetts Educational Financing Authority and MEFA are registered service marks of the Massachusetts Educational Financing Authority. © 2024 MEFA. ALL RIGHTS RESERVED.

## Parent Email Invitation

- Parent will get email invitation to do FAFSA
- Parent clicks Log In to get to FAFSA login
- Text stresses completing the FAFSA does not make the parent financially responsible
- Parent can start the FAFSA before the student; will review that process at the end



Federal Student Aid

## Parent Login Page

47

- Parent enters FSA ID
- If parent does not yet have an FSA ID, parent should click *Create an Account*

| An official website of the United States government. |                                                                                          | Help Center Submit a Compl