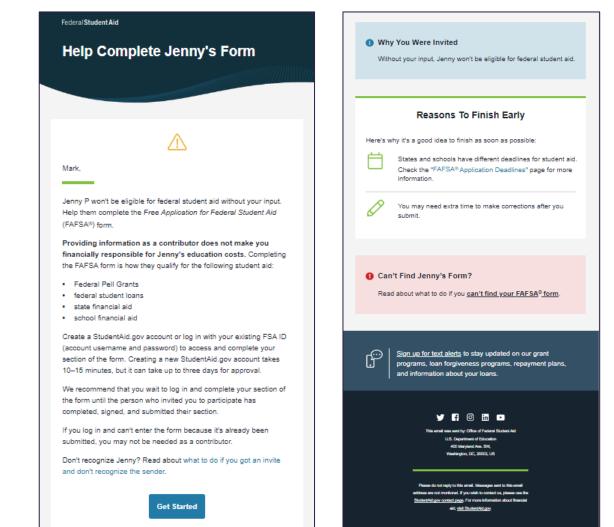

#### Defining Contributors

- Explains concept of contributor
- How to invite contributors
- Information you may need to complete the FAFSA

#### **Providing Consent**

- By providing consent, the contributor allows the FAFSA to pull federal tax data directly into the FAFSA from the IRS
- Every contributor MUST provide consent in order for the student to receive need-based federal aid
- Select Approve to provide consent