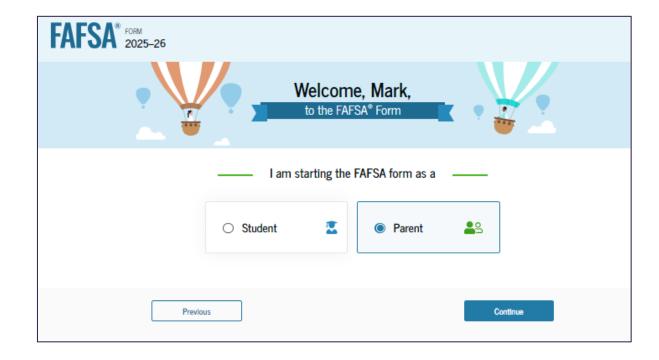

esn't impact your eligibil<br>aid, so fill out your FAFSA form even if your state de                                                                                                           | iips, and loans. Check<br>ity for federal student                                                       |                          |           | Deadlines |  |  |  |

Help Center | Contact Us | Site Feedback

Federal Student Aid

Motices | usa.gov | vote.gov | ed.gov | Site Feedback

### Parent Login

Parent should log in with FSA ID or click *Create an Account* to get an FSA ID

# Image: Control of the con

Submit a Complaint English | Español

Log In | Create Account

About Us Announcements Data Center Resources Forms Library

Q



65

## Parents selects "I am starting the FAFSA form as a Parent"



- Parent provides student information
- Since student has not started a FAFSA, student will receive an email with notification that a FAFSA has been started on the student's behalf
- Student can then log in, provide consent for IRS data transfer, and sign the FAFSA
- The parent can answer the student questions
- If student hasn't yet provided consent, parent can manually enter student's tax return info

| FAFSA <sup>®</sup> FORM 2025-26