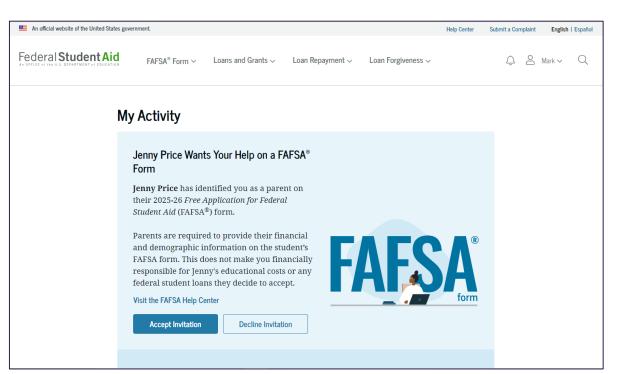

#### Defining Contributors

- Explains concept of contributor
- How to invite contributors
- Information you may need to complete the FAFSA